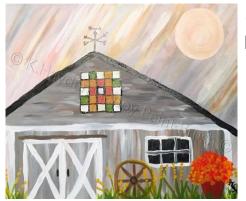

## Canvas Painting for Adults!

Canvas painting at Bell Memorial Public Library with Karla Hayden.

Thursday, August 18th 6:30 to 8:30 PM.

Cost is \$15.00 and includes supplies, instructions, and fun! Register and prepay at the circulation desk at Bell Library or online at:

www.happypaintbrush.com--click Event Calendar. Questions? Contact Bell library at: 574-353-7234 or call, text, or Facebook message Karla Hayden at: 574-268-4977