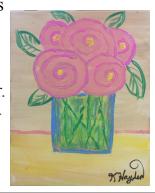

# Canvas Painting for Kids!

Kids can paint this pink peony or race car.

Time & date is Saturday, August 20th at 10:00 AM.

Cost is \$10.00 and includes all materials.

You must sign up for this program & pre-pay.

Checks should be made out to Karla Hayden or online at:

www.happypaintbrush.com--click Event Calendar. Questions? Contact Bell library at: 574-353-7234 or call, text, or Facebook message Karla Hayden at: 574-268-497