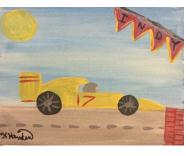

# Canvas Painting for Kids!

Kids can paint this pink peony or race car.

Time & date is Saturday, August 20th at 10:00 AM.

Cost is \$10.00 and includes all materials.

You must sign up for this program & pre-pay.

Checks should be made out to Karla Hayden or online at:

www.happypaintbrush.com--click Event Calendar. Questions? Contact Bell library at: 574-353-7234 or call, text, or Facebook message Karla Hayden at: 574-268-497