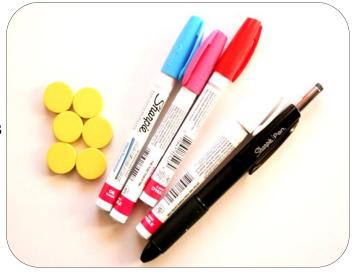

### Back to School Emoji Locker Magnets!

Who isn't a fan of Emojis?

Make these DIY Emoji locker magnets. These are so easy to make. Here's what you need:

- Round Magnets
- Yellow Spray Paint
- Sharpie Paint Pens in various colors

Here's what you do:

Outside or in a well-ventilated area, spray your magnets with your yellow spray paint. Allow to dry thoroughly between each coat. 2 to 3 coats should do it. Once completely dry, use your paint pens to draw your various Emoji faces on the magnets. Feel free to sketch them out on paper first, if necessary. You will free-hand them, they don't have to be perfect. Hang them on your refrigerator or locker and admire your work. That's all there is to it. Happy crafting.