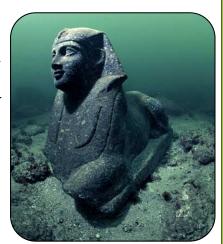

### Abandoned Places!

Cleopatra's Kingdom, Alexandria, Egypt. Lost for 1,600 years, the royal quarters of Cleopatra were discovered off the shores of Alexandria. A team of marine archaeologists began excavating the ancient city in 1998. Historians believe the site was submerged by earthquakes and tidal waves, yet astonishingly, several artifacts remained largely intact. Among the discoveries were the foundations of the palace, shipwrecks, red granite columns, and statues of the goddess Isis and a sphinx. It is a treasure trove of 20,000 objects and counting, thousands of years old providing archaeologists the key to unlocking the mystery of ancient Egypt and its rulers. Among the massive limestone blocks toppled in the fourth century was a huge quartzite block with an engraving of a

pharaoh. An inscription indicates it depicts Seti I, father of Ramses II. Divers also discovered a colossal stone head believed to be of Caesarion, son of Cleopatra and previous lover Julius Caesar, and two sphinxes, one of them probably representing Cleopatra's father, Ptolemy XII. Legend has it that when the Romans entered Egypt in 30 BC and after losing the Battle of Actium, Cleopatra and her lover Mark Anthony took their own lives in order to avoid being captured by their enemies. The Romans scattered their belongings and their tomb has never been found. The Egyptian Government plans to create an underwater museum and hold tours of the fantastic site of the ancient sunken city.