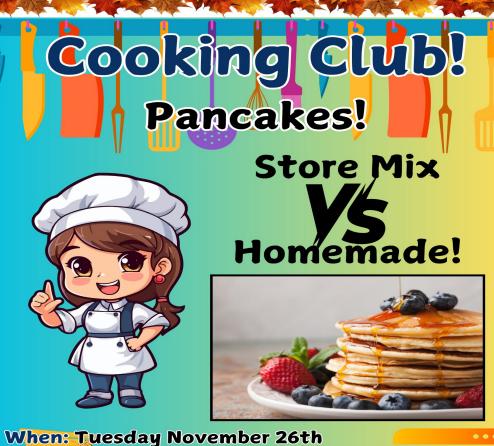

## Pumpkin Cake

Ingredients: Cooking spray, 1 paCkage spice Cake mix, 1 (15 OZ) Can pumpkin

Preheat oven to 350°. Generously grease a 9×13 inch pan with cooking spray. Mix spice Cake mix and Canned pumpkin together in a large bowl until well combined; spread evenly into the prepared pan. Bake in oven until toothpick inserted in the center comes out Clean, about 25-30 minutes. Cool and serve, add frosting if desired.

When: Tuesday November 26th Duration of Program: 4:30pm-6:30pm Where: YA Room/ Kitchen What we're doing: Pancakes! Age Range for Activity: All Welcome Contact Rachel rjohnson@bell.lib.in.us or Pat plancet@bell.lib.in.us with any questions.