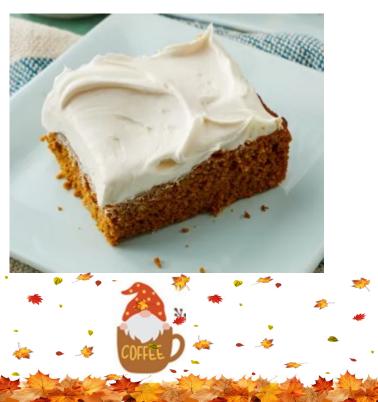

## Pumpkin Cake

Ingredients: Cooking spray, 1 paCkage spice Cake mix, 1 (15 OZ) Can pumpkin

Preheat oven to 350°. Generously grease a 9×13 inch pan with cooking spray. Mix spice Cake mix and Canned pumpkin together in a large bowl until well combined; spread evenly into the prepared pan. Bake in oven until toothpick inserted in the center comes out Clean, about 25-30 minutes. Cool and serve, add frosting if desired.