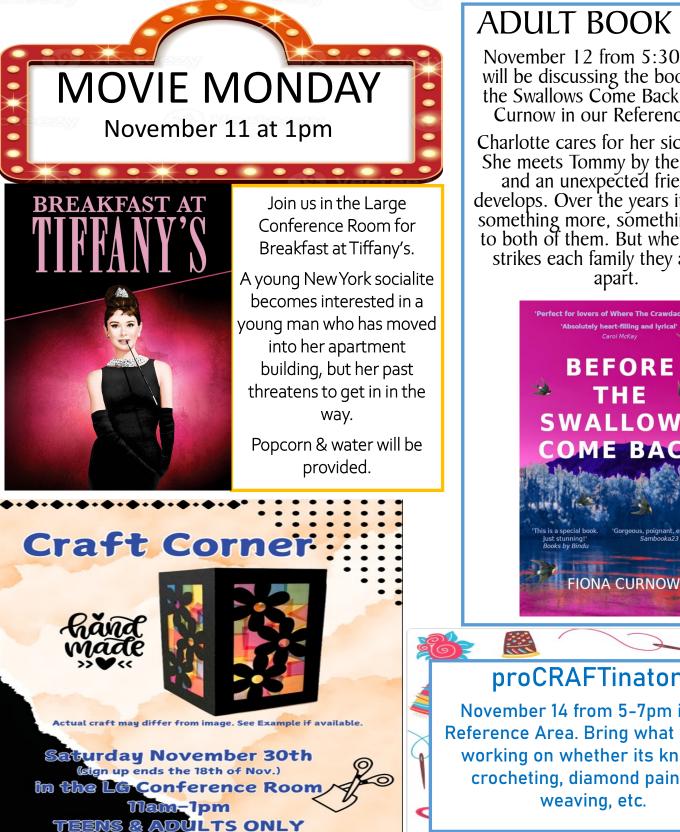

### ADULT BOOK CLUB

November 12 from 5:30-7pm we will be discussing the book Before the Swallows Come Back by Fiona Curnow in our Reference Area.

Charlotte cares for her sickly father. She meets Tommy by the riverside and an unexpected friendship develops. Over the years it becomes something more, something crucial to both of them. But when tragedy strikes each family they are torn apart.

#### proCRAFTinators

November 14 from 5-7pm in our Reference Area. Bring what you are working on whether its knitting, crocheting, diamond painting, weaving, etc.