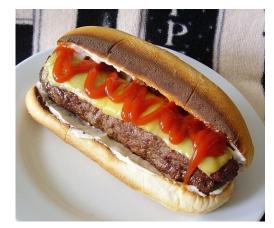

## Recipe: All-American Burger Dog

Prep: 10 mins Cook: 10 mins Total: 20 mins Serves: 2

**Ingredients:** 

1 pound ground beef (80% lean) salt and freshly ground black pepper to taste 2 slices Cheddar cheese 2 extra-long hot dog buns 4 teaspoons mayonnaise 2 tablespoons ketchup

Place half the ground beef on a sheet of plastic wrap. Pat it into a rectangular shape, about 1/2 inch thick, 8 1/2 inches long, and 4 inches wide. Season with salt and pepper. Roll the beef into a log, using the plastic wrap as a guide. Season with more salt and pepper. Wrap the plastic tightly around the log and twist both ends tight. Pat gently to slightly flatten. Repeat with remaining ground beef.

Preheat an outdoor grill for medium-high heat and lightly oil the grate. Remove the burger dogs from the plastic wrap and place on the grill, perpendicular to the grates. Cook until burgers are browned but still pink inside, 4 to 5 minutes, flip, and cook another 2 to 3 minutes. Place a slice of cheese on each burger dog and grill to medium doneness (an instant-read thermometer inserted into the center should read at least 140 degrees F/60 degrees C). Remove and rest 3 to 4 minutes.

Toast hot dog buns on the grill and spread each with 2 teaspoons mayonnaise. Place burger dog on each bun and squirt 1 tablespoon of ketchup on top.